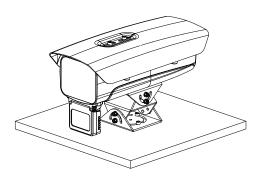

### Scene

Suitable for camera mounting with operating temperature from  $-40^{\circ}$ C to  $+60^{\circ}$ C ( $-40^{\circ}$ F to  $+140^{\circ}$ F) and relative humidity less than 90%.