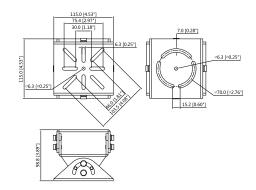

## Dimensions (mm/inch)

Rev 001.001 © 2020 Dahua. All rights reserved. Design and specifications are subject to change without notice Pictures in the document are for reference only, and the actual product shall prevail.

#### Performance

| Model                 | DH-PFA162-SG                                                        |
|-----------------------|---------------------------------------------------------------------|
| Material              | Aluminum alloy                                                      |
| Product Dimensions    | 115.0 mm × 115.0 mm × 98.8 mm<br>(4.53" × 4.53" ×3.89") (L × W × H) |
| Net Weight            | 0.5 kg (1.1 lb)                                                     |
| Load Bearing          | 6.0 kg (13.23 lb)                                                   |
| Operating Temperature | -40°C to +60°C (-40°F to +140°F)                                    |
| Operating Humidity    | <90% (RH)                                                           |
| Color                 | Silver gray                                                         |
| Applicable Camera     | Please see "Accessory Selection"                                    |