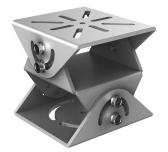

# DH-PFA162-SG Housing Bracket

 $\cdot$  Aluminum alloy material

Installation

 $\cdot$  Matched with particular cameras, beautiful and elegant designed