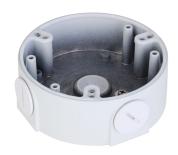

# **System Overview**

Dahua Junction Box is beautifully designed and highly convenient. Cables can be organized in it and there are outlets at the bottom and side of the box, making it easy to install and use.

#### Structure

| Casing Material       | Aluminum alloy                                                    |  |
|-----------------------|-------------------------------------------------------------------|--|
| Product Dimensions    | Ф111.2 mm × 41.2 mm (Ф4.38" × 1.62")                              |  |
| Appearance Color      | White                                                             |  |
| Net Weight            | 0.26 kg (0.57 lb)                                                 |  |
| Gross Weight          | 0.44 kg (0.97 lb)                                                 |  |
| Load Bearing          | 3 kg (6.61 lb)                                                    |  |
| Installation          | Junction Mount                                                    |  |
| Screw Thread Type     | G3/4                                                              |  |
| Applicable Model      | Please see "Camera Accessories Selection"                         |  |
| Packaging Dimensions  | 187.0 mm × 164.0 mm × 72.0 mm (7.36" × 6.46" × 2.83") (L × W × H) |  |
| Environment           |                                                                   |  |
| Operating Temperature | -40 °C to +60 °C (-40 °F to +140 °F)                              |  |