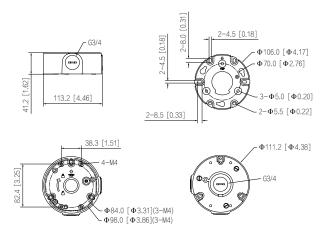

# Dimensions (mm[inch])

#### Structure

| Casing Material       | Aluminum alloy                                                    |  |
|-----------------------|-------------------------------------------------------------------|--|
| Product Dimensions    | Ф111.2 mm × 41.2 mm (Ф4.38" × 1.62")                              |  |
| Appearance Color      | White                                                             |  |
| Net Weight            | 0.26 kg (0.57 lb)                                                 |  |
| Gross Weight          | 0.44 kg (0.97 lb)                                                 |  |
| Load Bearing          | 3 kg (6.61 lb)                                                    |  |
| Installation          | Junction Mount                                                    |  |
| Screw Thread Type     | G3/4                                                              |  |
| Applicable Model      | Please see "Camera Accessories Selection"                         |  |
| Packaging Dimensions  | 187.0 mm × 164.0 mm × 72.0 mm (7.36" × 6.46" × 2.83") (L × W × H) |  |
| Environment           |                                                                   |  |
| Operating Temperature | -40 °C to +60 °C (-40 °F to +140 °F)                              |  |