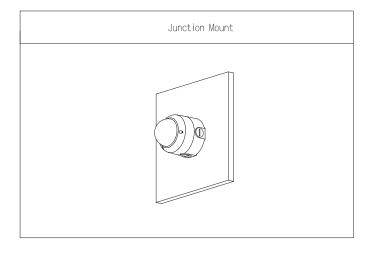

### Installation

#### Structure

| Casing Material       | Aluminum alloy                                                    |  |
|-----------------------|-------------------------------------------------------------------|--|
| Product Dimensions    | Ф111.2 mm × 41.2 mm (Ф4.38" × 1.62")                              |  |
| Appearance Color      | White                                                             |  |
| Net Weight            | 0.26 kg (0.57 lb)                                                 |  |
| Gross Weight          | 0.44 kg (0.97 lb)                                                 |  |
| Load Bearing          | 3 kg (6.61 lb)                                                    |  |
| Installation          | Junction Mount                                                    |  |
| Screw Thread Type     | G3/4                                                              |  |
| Applicable Model      | Please see "Camera Accessories Selection"                         |  |
| Packaging Dimensions  | 187.0 mm × 164.0 mm × 72.0 mm (7.36" × 6.46" × 2.83") (L × W × H) |  |
| Environment           |                                                                   |  |
| Operating Temperature | -40 °C to +60 °C (-40 °F to +140 °F)                              |  |