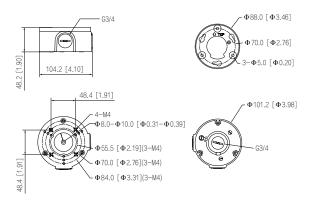

#### Structure

Protection

| Casing Material      | Aluminum alloy                                                    |
|----------------------|-------------------------------------------------------------------|
| Product Dimensions   | Φ101.2 mm × 48.2 mm (Φ3.98" × 1.90")                              |
| Appearance Color     | White                                                             |
| Net Weight           | 0.32 kg (0.71 lb)                                                 |
| Gross Weight         | 0.51 kg (1.12 lb)                                                 |
| Load Bearing         | 3 kg (6.61 lb)                                                    |
| Installation         | Junction Mount                                                    |
| Screw Thread Type    | G3/4                                                              |
| Applicable Model     | Please see "Camera Accessories Selection"                         |
| Packaging Dimensions | 187.0 mm × 164.0 mm × 72.0 mm (7.36" × 6.46" × 2.83") (L × W × H) |
| Environment          |                                                                   |
|                      |                                                                   |

# Dimensions (mm[inch])