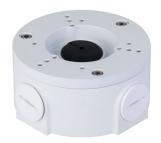

# DH-PFA3300RA

Anti-corrosion Junction Box

- · Built of aluminum alloy.
- · IP66 rated.
- · Suitable for a variety of cameras.
- · Elegant and easy to install.

## **System Overview**

Dahua Junction Box is beautifully designed and highly convenient. Cables can be organized in it and there are outlets at the bottom and side of the box, making it easy to install and use.

#### Structure

Protection

| Casing Material      | Aluminum alloy                                                    |
|----------------------|-------------------------------------------------------------------|
| Product Dimensions   | Φ101.2 mm × 48.2 mm (Φ3.98" × 1.90")                              |
| Appearance Color     | White                                                             |
| Net Weight           | 0.32 kg (0.71 lb)                                                 |
| Gross Weight         | 0.51 kg (1.12 lb)                                                 |
| Load Bearing         | 3 kg (6.61 lb)                                                    |
| Installation         | Junction Mount                                                    |
| Screw Thread Type    | G3/4                                                              |
| Applicable Model     | Please see "Camera Accessories Selection"                         |
| Packaging Dimensions | 187.0 mm × 164.0 mm × 72.0 mm (7.36" × 6.46" × 2.83") (L × W × H) |
| Environment          |                                                                   |
|                      |                                                                   |