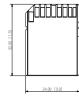

## H100 Series | DHI-SD-H100

| Product<br>Dimensions    | 32 mm × 24 mm × 2.1 mm ( 1.26" × 0.95" × 0.08" )                                                                                                                                                                                                                                                                                                                                                                            |  |  |
|--------------------------|-----------------------------------------------------------------------------------------------------------------------------------------------------------------------------------------------------------------------------------------------------------------------------------------------------------------------------------------------------------------------------------------------------------------------------|--|--|
| Packaging<br>Dimensions  | 120 mm × 80 mm × 5.8 mm ( 4.72" × 3.15" × 0.23" )                                                                                                                                                                                                                                                                                                                                                                           |  |  |
| Net Weight               | 2 g ( 0.0044 lb )                                                                                                                                                                                                                                                                                                                                                                                                           |  |  |
| Gross Weight             | 12 g ( 0.0264 lb )                                                                                                                                                                                                                                                                                                                                                                                                          |  |  |
| Reference<br>Information | 1. The capacity written on the product and package is nominal capacity. 2. 1 GB = 1 billion bytes, and the nominal capacity is not all for data storage. According to internal testing, the transmission speed varies with the devices, ports, environments, and other factors. 3. Warranty period or maximum write amount (TBW), whichever comes first.  *Above data based on internal testing of Dahua Memory Laboratory. |  |  |

## Dimensions (mm[inch])